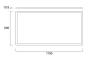

|
| LED Flickering Rate             | Ultra low (5% or less)                                         |
| Housing colour                  | RAL 9003 - Signal white                                        |
| IP rating                       | IP40/20                                                        |
| IK rating                       | IK03                                                           |
| Product EAN number              | 5410288472355                                                  |
|                                 |                                                                |

### PHOTOMETRY



# START Panel Flat UGR19 1200x600 START Panel Flat UGR19 1200x600 5500Lm 840 0047235



### TECHNICAL DRAWINGS