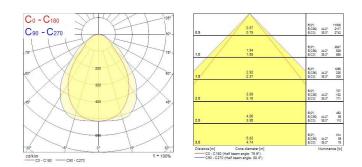

| No                                                             |
| LED Flickering Rate             | Ultra low (5% or less)                                         |
| Housing colour                  | RAL 9003 - Signal white                                        |
| IP rating                       | IP40/20                                                        |
| IK rating                       | IK03                                                           |
| Product EAN number              | 5410288472355                                                  |
|                                 |                                                                |

### PHOTOMETRY



# START Panel Flat UGR19 1200x600 START Panel Flat UGR19 1200x600 5500Lm 840 0047235



### TECHNICAL DRAWINGS